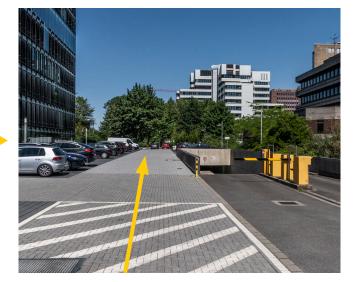

Taking the left lane, you will find the visitor parking slot opposite the main entrance of the building.

Taking the **right lane**, please **continue driving** past the underground car park. (which is not available for visitors)

Taking the right lane, you will find the parking slots on the left-hand side. For your visit, you can use the parking spaces with the **numbers 60-66**.

The SLV Lighting Group visitors parking spaces are marked with our company logo and our numbers.