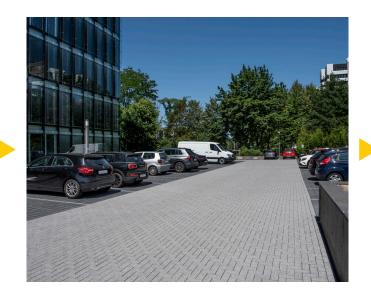

Entering the parking area, you continue driving straight ahead towards the "Cubus" building.

You will get to this **crossroad** and can either go **left** or **right** to the visitor parking. (left: 1 parking space; right: 7 parking spaces)

Taking the left lane, you will find the visitor parking slot opposite the main entrance of the building.

Taking the **right lane**, please **continue driving** past the underground car park. (which is not available for visitors)

Taking the right lane, you will find the parking slots on the left-hand side. For your visit, you can use the parking spaces with the **numbers 60-66**.

The SLV Lighting Group visitors parking spaces are marked with our company logo and our numbers.