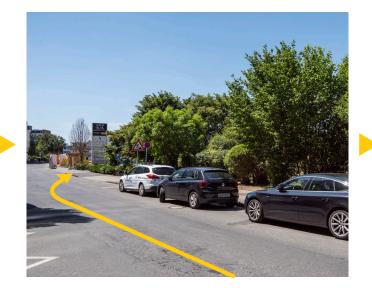

Entering the parking area, you continue driving straight ahead towards the "Cubus" building.

You will get to this **crossroad** and can either go **left** or **right** to the visitor parking. (left: 1 parking space; right: 7 parking spaces)