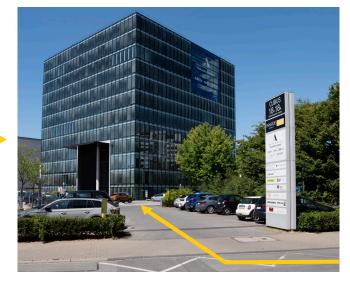

Taking the left lane, you will find the visitor parking slot opposite the main entrance of the building.

Taking the **right lane**, please **continue driving** past the underground car park. (which is not available for visitors)

Taking the right lane, you will find the parking slots on the left-hand side. For your visit, you can use the parking spaces with the **numbers 60-66**.

The SLV Lighting Group visitors parking spaces are marked with our company logo and our numbers.