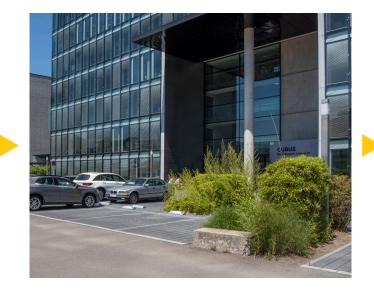

Taking the left lane, you will find the visitor parking slot opposite the main entrance of the building.

Taking the **right lane**, please **continue driving** past the underground car park. (which is not available for visitors)