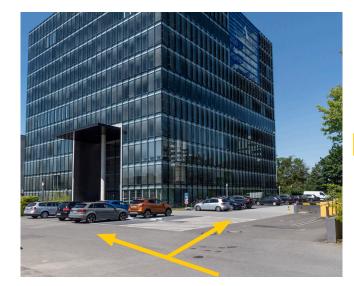

Entering the parking area, you continue driving straight ahead towards the "Cubus" building.

You will get to this **crossroad** and can either go **left** or **right** to the visitor parking. (left: 1 parking space; right: 7 parking spaces)

Taking the left lane, you will find the visitor parking slot opposite the main entrance of the building.

Taking the **right lane**, please **continue driving** past the underground car park. (which is not available for visitors)