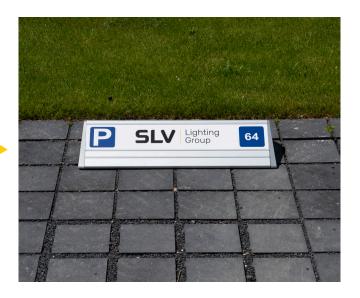

Taking the right lane, you will find the parking slots on the left-hand side. For your visit, you can use the parking spaces with the **numbers 60-66**.

The SLV Lighting Group visitors parking spaces are marked with our company logo and our numbers.