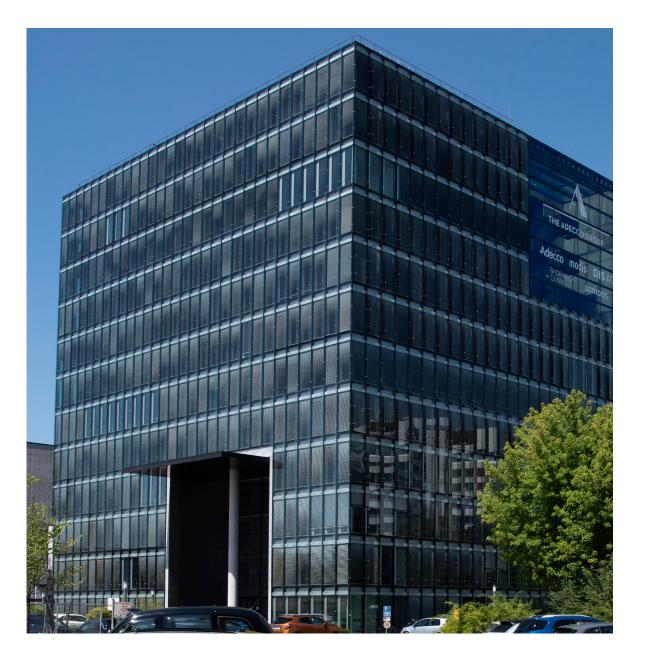

## FINDING MY PARKING SPOT

"Cubus" visitor parking of the SLV Lighting Group

Navigating from "am Seestern", turn to the left into the "Niederkasseler Lohweg".

After about 100 m turn right behind the sign onto the "Cubus" premises.