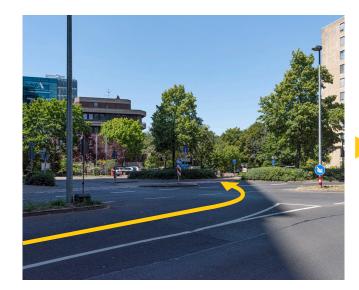

## FINDING MY PARKING SPOT

"Cubus" visitor parking of the SLV Lighting Group

Navigating from "am Seestern", turn to the left into the "Niederkasseler Lohweg".

After about 100 m turn right behind the sign onto the "Cubus" premises.